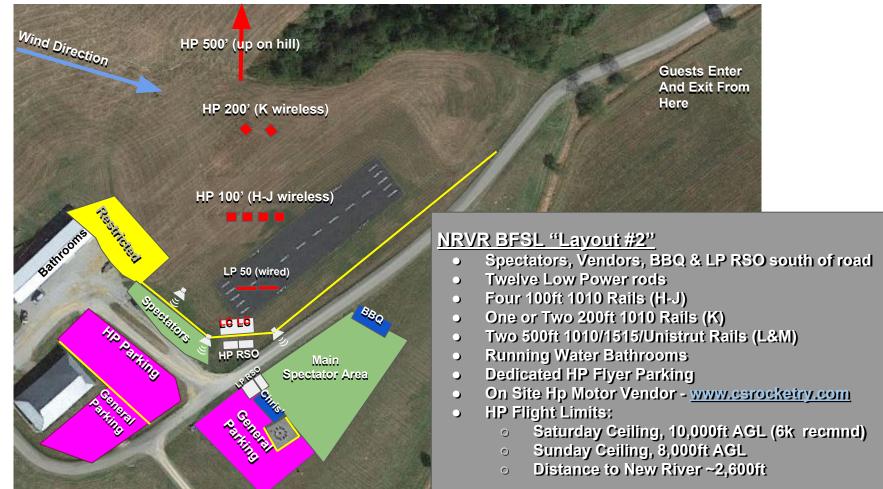

Layout#2 - BFSL, Birds Eye (1of2) HP 500 (L&M) Wind Direction NRVR BFSL "Layout #2" Spectators, Vendors, BBQ & LP RSO south of road Twelve Low Power rods Four 100ft 1010 Rails (H-J) HP 200 (K) One or Two 200ft 1010 Rails (K) Two 500ft 1010/1515/Unistrut Rails (L&M) HP 100 (H-J) Running Water Bathrooms **Dedicated HP Flyer Parking** On Site Hp Motor Vendor - www.csrocketry.com -HP RSO **HP Flight Limits:** Parking | LP RSO Saturday Ceiling, 10,000ft AGL (6k Spectators, Parking, recommended) LP RSO & Vendors Sunday Ceiling, 8,000ft AGL Distance to New River ~2,600ft Google